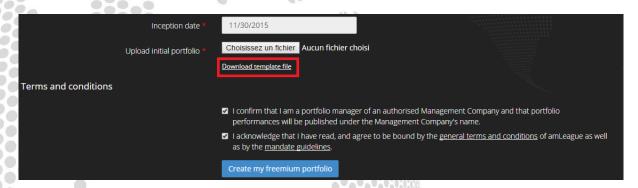

Finally, download the Excel template file to create your initial portfolio.

Register the Excel file on your computer and start to fill your initial portfolio:

- select or copy/paste an ISIN in the B column and all information will be automatically completed.
- Set the weight on the security in the F column. The total weight must fit with the mandate guidelines (for instance 98% to 100% for Euro or Global equities mandates, 0% to 100% for Multi Asset Class mandate).

Once ready, register this file on your computer and upload it via the interface.

# 2.3. Terms and conditions

Check the boxes after having read carefully the general terms and conditions as well as the guidelines of the mandate to which your portfolio pertains.

Note that the guidelines are also published on amLeague website and on amLeague Trading Platform.