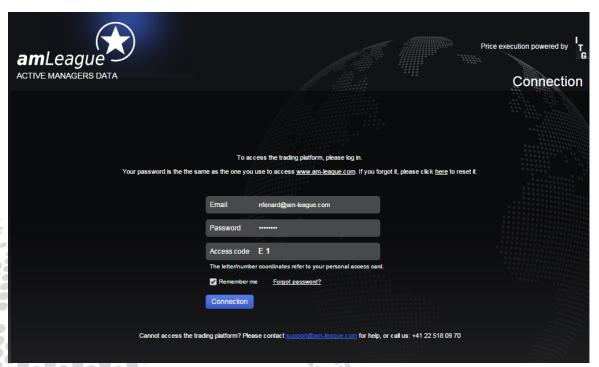

## 3. Managing your freemium portfolio

The access card sent in the email is used to secure the access to your portfolio on amLeague Trading Platform.

- Go to amLeague https-certified website: <a href="mailto:trading.am-league.com">trading.am-league.com</a>

- Enter your credentials and access the platform:

The Trading Platform Userguide (available on the website) details the different steps to manage your portfolio(s).

If you encounter problems with the website or the trading platform, please contact amLeague hotline: