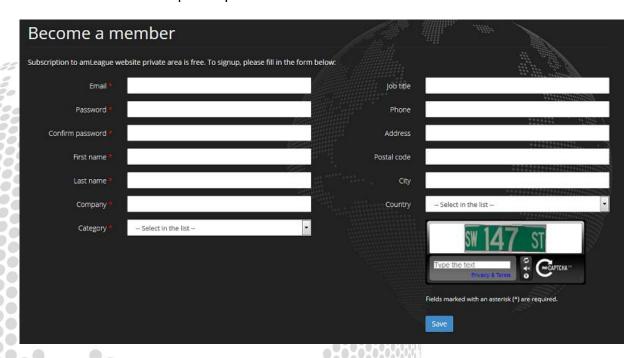

- A window opens: please fill in the form

Enter the Captcha code and save your form

Once your account is activated, click on the 'Create a Freemium Portfolio' box in the home page of our website.