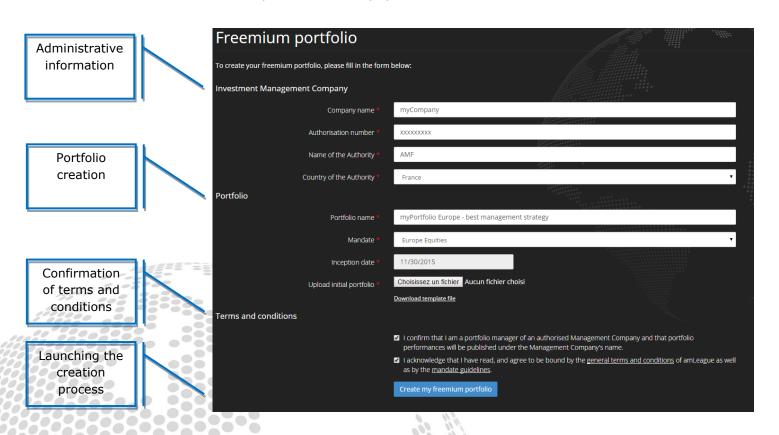

### 2. Create a freemium portfolio

The creation of a Freemium portfolio is a 4 steps process

#### 2.1. Administrative information

Only authorized management companies are allowed to create portfolios on amLeague trading platform. Therefore, you are asked to enter

- The name of your company
- Its authorization code: the code delivered by its Regulator authorizing the company to manage financial portfolios
- Name of the Authority or Regulator (eg. SEC for USA, AMF for France, ...)
- The country of the Regulator

#### 2.2. Initial portfolio

Give a name to your portfolio: this is the name that will appear in the Rankings section on www.am-league.com. It can be your company name or a more detailed name.

Choose the universe in which you want to manage your portfolio:

- Euro Equities
- Europe Equities
- Europe SRI Equities
- Global Equities
- Global Low Carbon (to come soon)
- Multi Asset Class

Fix the inception date of your portfolio, ie. the day your portfolio will be valorized for the first time with close price. You can select any date but for comparison purposes, amLeague usually suggests to set the inception date as the last open day of a month. You can upload a portfolio today and ask for a first valuation on a future date.

# 2.3. Terms and conditions

Check the boxes after having read carefully the general terms and conditions as well as the guidelines of the mandate to which your portfolio pertains.

Note that the guidelines are also published on amLeague website and on amLeague Trading Platform.

# 2.4. Launching the Freemium portfolio creation process

By clicking on 'Create my freemium portfolio', all the information will be sent to our platform. You will immediately receive an e-mail confirming your registration with 2 documents attached: