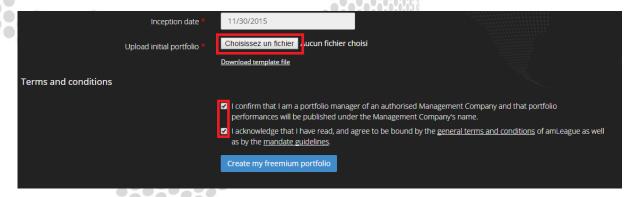

Finally, download the Excel template file to create your initial portfolio.

Register the Excel file on your computer and start to fill your initial portfolio:

- select or copy/paste an ISIN in the B column and all information will be automatically completed.
- Set the weight on the security in the F column. The total weight must fit with the mandate guidelines (for instance 98% to 100% for Euro or Global equities mandates, 0% to 100% for Multi Asset Class mandate).

# 2.3. Terms and conditions

Check the boxes after having read carefully the general terms and conditions as well as the guidelines of the mandate to which your portfolio pertains.

Note that the guidelines are also published on amLeague website and on amLeague Trading Platform.

# 2.4. Launching the Freemium portfolio creation process

By clicking on 'Create my freemium portfolio', all the information will be sent to our platform. You will immediately receive an e-mail confirming your registration with 2 documents attached: